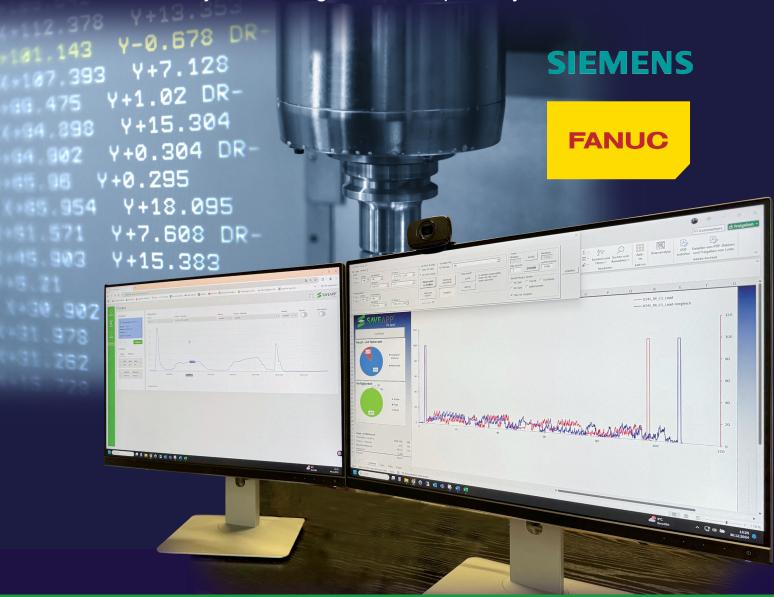

# Cut-Check - the ECG of machining

Our **Cut-Check** program revolutionizes the analysis of production processes by generating a clear visualization of workflows using real-time data. This visualization not only enables a more comprehensive understanding of process dynamics but also allows for the precise identification of weak points and the determination of optimization potential.

With **Cut-Check**, you gain a holistic insight into your manufacturing processes and can effectively implement measures to enhance efficiency and quality.

- Clarification of cutting forces
- **Tool Comparison**
- Detect Feed Reserves
- Analyzes NC Programs
- Detect Machining Tips
- Analysis after tool or machine crash